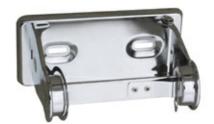

## **ML837**

Single Toilet Roll Holder

## **Specification**

| Material       | Chrome Plated Steel                                                                         |
|----------------|---------------------------------------------------------------------------------------------|
| Finish         | Bright Chrome                                                                               |
| Mounting       | Surface Mount Visible Fix                                                                   |
| Capacity       | ML837: Holds one standard toilet roll                                                       |
| Also Available | ML838: Holds two standard toilet rolls                                                      |
| Features       | Tamper Resistant Locking Mechanism                                                          |
| Note           | * This unit is accessible compliant when installed in accordance with AS1428.1. guidelines. |