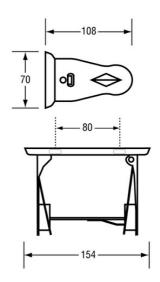

## **ML837**

Single Toilet Roll Holder

## **Specification**

| Material       | Chrome Plated Steel                                                                         |
|----------------|---------------------------------------------------------------------------------------------|
| Finish         | Bright Chrome                                                                               |
| Mounting       | Surface Mount Visible Fix                                                                   |
| Capacity       | ML837: Holds one standard toilet roll                                                       |
| Also Available | ML838: Holds two standard toilet rolls                                                      |
| Features       | Tamper Resistant Locking Mechanism                                                          |
| Note           | * This unit is accessible compliant when installed in accordance with AS1428.1. guidelines. |